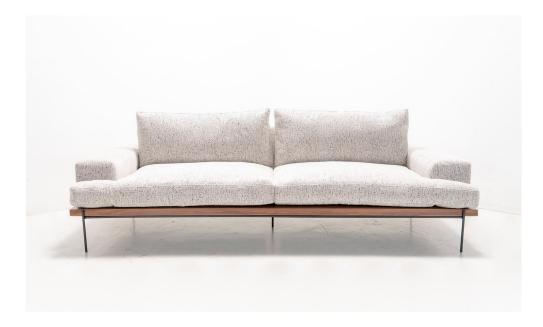

# SANTA CRUZ sofa

#### Dimensions

84" L x 32" H x 41" W 17" seat height 23" seat depth

#### Base

Solid Walnit or available in Natural Beech.

#### Legs

Steel or available in wood to match base.

Made to order in Los Angeles. Shipping Available